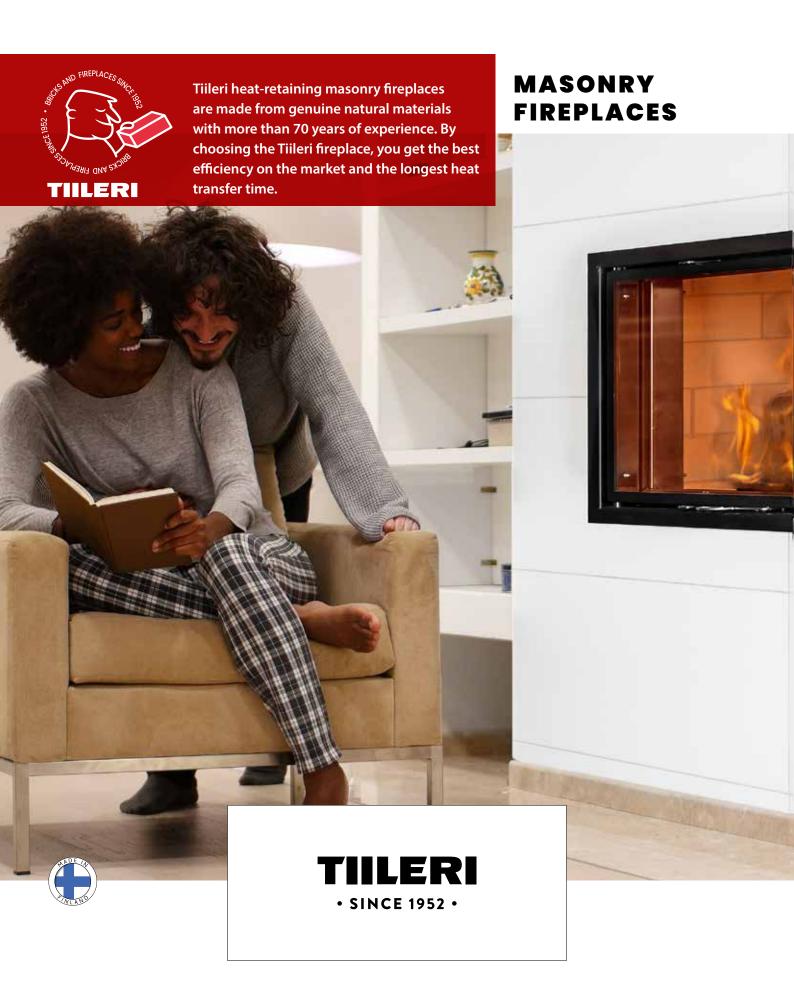

# MASONRY FIREPLACE

The Sara fireplace is a modern space-saving fireplace, the appearance of which you can choose to your liking. You can choose the color and surface from two options. The Funkkis surface is a colored plastered surface, where you can find the colors of the interior of the moment, from white to black. In addition to the plastered surface, there is a Trend surface, where the fireplace is covered with large ceramic tiles. The fact that there are no vertical seams in the tiling adds to the modern look.

The hatch is always an essential part of the fireplace. Sara's basic hatch is a black castiron hatch with surface mounting. You can also choose the optional recessed steel hatch in either black or silver.

As a buyer of Sara, you get a spectacular, authentic fireplace.