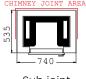

#### **HATCH OPTIONS**

Cast iron (standard), black and silver (additional price)

BLACK, **CAST IRON** (surface mounting)

black, STEEL (recessed, additional price)

**SILVER** (recessed, additional price)

Sub joint