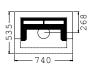

#### **TECHNICAL INFORMATION**

Top connection

**HEIGHT** WIDTH DEPTH WEIGHT

740 mm 535 mm 1000 kg 280 x 310 mm FIRE PIT FLUE 150 mm 🕢