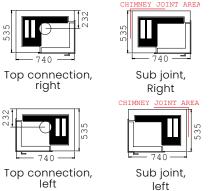

#### **TECHNICAL INFORMATION**

Top connection

**HEIGHT** WIDTH DEPTH WEIGHT

740 mm 535 mm 1000 kg 280 x 310 mm FIRE PIT FLUE 150 mm 🕢

1690 mm

**COMBUSTION AIR** available SAFETY DISTANCE back 50 mm 50 mm for the sides 1000 mm from the fireplace hatch

**EXTERNAL** 

PERFORMANCE • 81 % Efficiency 30 h Heat release time 35 kWh Heat output

IN THE MANUFACTURE OF BRICKS, WE ONLY USE PURE NATURAL RAW MATERI-ALS SUCH AS CLAY, SAND AND WATER.