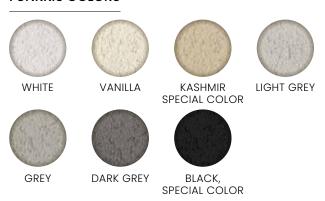

#### **FUNKKIS COLORS**

**GREY** 

VANILLA

LIGHT GREY

**KASHMIR** SPECIAL COLOR

BLACK, SPECIAL COLOR

#### **FUNKKIS COLORS**

VANILLA

KASHMIR, LIGHT GREY SPECIAL COLOR

BLACK, SPECIAL COLOR

#### **SAFETY DISTANCE:**

- For combustable materials 110 mm

**GREY** 

KASHMIR

BLACK, SPECIAL COLOR