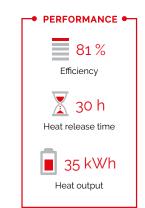

1690 mm

**COMBUSTION AIR** available SAFETY DISTANCE back 50 mm 50 mm for the sides 1000 mm from the fireplace hatch

**EXTERNAL** 

PERFORMANCE • 81 % Efficiency 30 h Heat release time 35 kWh Heat output

IN THE MANUFACTURE OF BRICKS, WE ONLY USE PURE NATURAL RAW MATERI-ALS SUCH AS CLAY, SAND AND WATER.