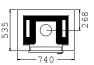

#### **TECHNICAL INFORMATION**

Top connection

**HEIGHT** WIDTH DEPTH WEIGHT

740 mm 535 mm 1000 kg 280 x 310 mm FIRE PIT FLUE 150 mm 🕢