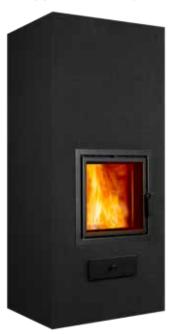

#### **FUNKKIS COLORS**

**GREY** 

VANILLA

LIGHT GREY

**KASHMIR** SPECIAL COLOR

BLACK, SPECIAL COLOR

#### **SAFETY DISTANCE:**

- For combustable materials 110 mm

**GREY** 

KASHMIR

BLACK, SPECIAL COLOR