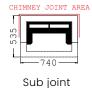

#### **HATCH OPTIONS**

Cast iron (standard), black and silver (additional price)

BLACK, **CAST IRON** (surface mounting)

black, STEEL (recessed, additional price)

**SILVER** (recessed, additional price)

Sub joint