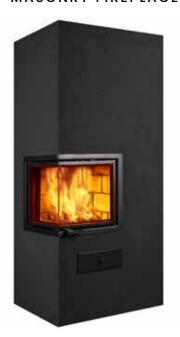

# MASONRY FIREPLACE

The Sara fireplace is a modern space-saving fireplace, the appearance of which you can choose to your liking. You can choose the color and surface from two options. The Funkkis surface is a colored plastered surface, where you can find the colors of the interior of the moment, from white to black. In addition to the plastered surface, there is a Trend surface, where the fireplace is covered with large ceramic tiles. The fact that there are no vertical seams in the tiling adds to the modern look.

The hatch is always an essential part of the fireplace. Sara's basic hatch is a black castiron hatch with surface mounting. You can also choose the optional recessed steel hatch in either black or silver.

As a buyer of Sara, you get a spectacular, authentic fireplace.