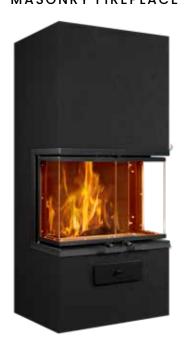

# MASONRY FIREPLACE

The Sara fireplace is a modern space-saving fireplace, the appearance of which you can choose to your liking. You can choose the color and surface from two options. The Funkkis surface is a colored plastered surface, where you can find the colors of the interior of the moment, from white to black. In addition to the plastered surface, there is a Trend surface, where the fireplace is covered with large ceramic tiles. The fact that there are no vertical seams in the tiling adds to the modern look.

The hatch is always an essential part of the fireplace. Sara's basic hatch is a black castiron hatch with surface mounting. You can also choose the optional recessed steel hatch in either black or silver.

As a buyer of Sara, you get a spectacular, authentic fireplace.