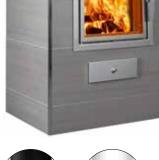

# MASONRY FIREPLACE

The Sara fireplace is a modern space-saving fireplace, the appearance of which you can choose to your liking. You can choose the color and surface from two options. The Funkkis surface is a colored plastered surface, where you can find the colors of the interior of the moment, from white to black. In addition to the plastered surface, there is a Trend surface, where the fireplace is covered with large ceramic tiles. The fact that there are no vertical seams in the tiling adds to the modern look.

The hatch is always an essential part of the fireplace. Sara's basic hatch is a black castiron hatch with surface mounting. You can also choose the optional recessed steel hatch in either black or silver.

As a buyer of Sara, you get a spectacular, authentic fireplace.