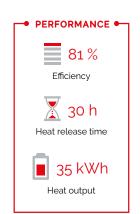

1690 mm

**COMBUSTION AIR** available SAFETY DISTANCE back 50 mm 50 mm for the sides 1000 mm from the fireplace hatch

**EXTERNAL** 

PERFORMANCE • 81 % Efficiency 30 h Heat release time 35 kWh Heat output

IN THE MANUFACTURE OF BRICKS, WE ONLY USE PURE NATURAL RAW MATERI-ALS SUCH AS CLAY, SAND AND WATER.