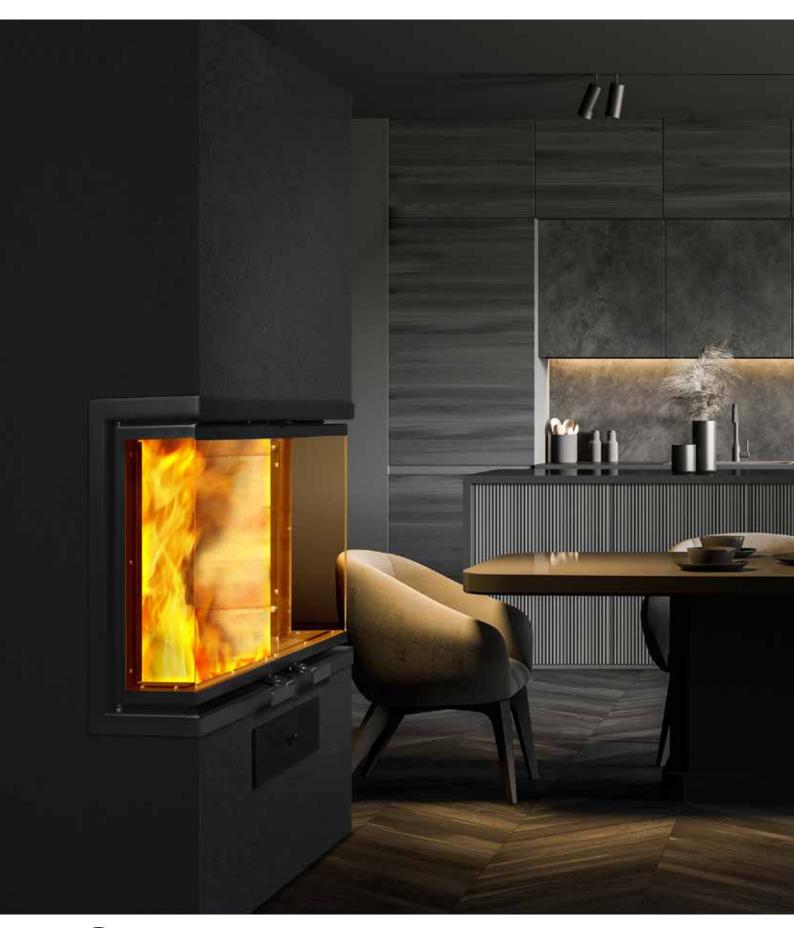

# MASONRY FIREPLACE

The Sara fireplace is a modern space-saving fireplace, the appearance of which you can choose to your liking. You can choose the color and surface from two options. The Funkkis surface is a colored plastered surface, where you can find the colors of the interior of the moment, from white to black. In addition to the plastered surface, there is a Trend surface, where the fireplace is covered with large ceramic tiles. The fact that there are no vertical seams in the tiling adds to the modern look.

The hatch is always an essential part of the fireplace. Sara's basic hatch is a black castiron hatch with surface mounting. You can also choose the optional recessed steel hatch in either black or silver.

As a buyer of Sara, you get a spectacular, authentic fireplace.