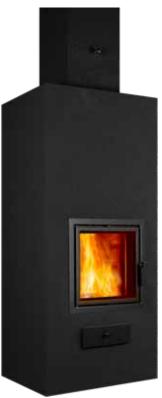

### VICTORIA MASONRY FIREPLACE

Victoria is today's modern fireplace that combines good heating performance with a neat appearance.

The handsome corner hatch of the fireplace creates an atmosphere, and you can choose a color from black to neutral white from the Funkkis coatings. The Trendi model is tiled with a clear black or white tile, or with the nuanced tiles of the new Monaco tile series.

You can choose black or silver as the color of the fireplace door.

Victoria is a genuine heat-retaining masonry fireplace.