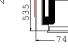

**HEIGHT** 

WIDTH

DEPTH

WEIGHT

FIRE PIT

FLUE

1690 mm

740 mm

535 mm

350x300 mm

150 mm 🕢

970 kg