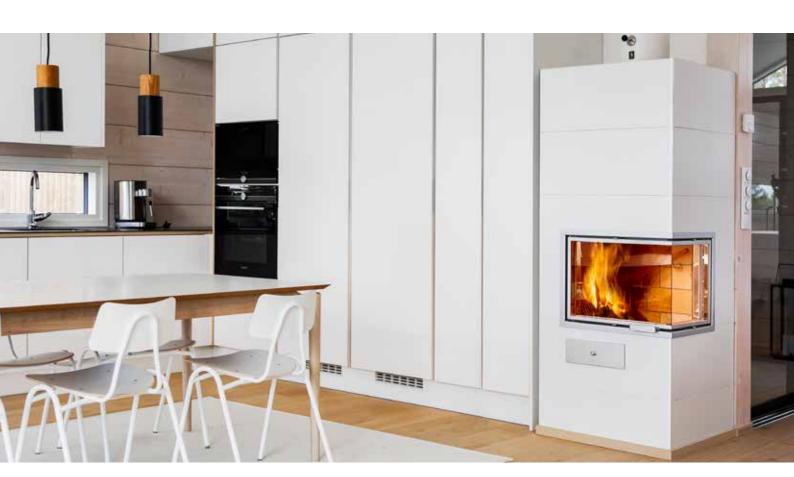

# MASONRY FIREPLACE

The Sara fireplace is a modern space-saving fireplace, the appearance of which you can choose to your liking. You can choose the color and surface from two options. The Funkkis surface is a colored plastered surface, where you can find the colors of the interior of the moment, from white to black. In addition to the plastered surface, there is a Trend surface, where the fireplace is covered with large ceramic tiles. The fact that there are no vertical seams in the tiling adds to the modern look.

The hatch is always an essential part of the fireplace. Sara's basic hatch is a black castiron hatch with surface mounting. You can also choose the optional recessed steel hatch in either black or silver.

As a buyer of Sara, you get a spectacular, authentic fireplace.