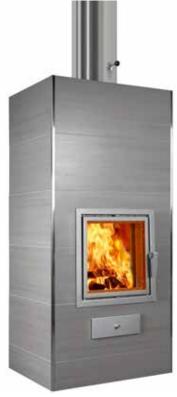

### VERONIKA MASONRY FIREPLACE

Veronika is a diamond in the interior. The fire can be seen everywhere in the room from the glass doors that open in three directions, and it certainly makes the fireplace the most impressive piece of furniture in the room. In addition to this, Veronika is a genuine heat-retaining masonry fireplace.

Veronika is available as a plastered Funkkis or a tiled Trendi model. Funkkis coatings can be found from white to black, not forgetting shades of grey. The tile options of the Trendi model can be found from clear white and black to the nuanced shades of the Monaco tile series.