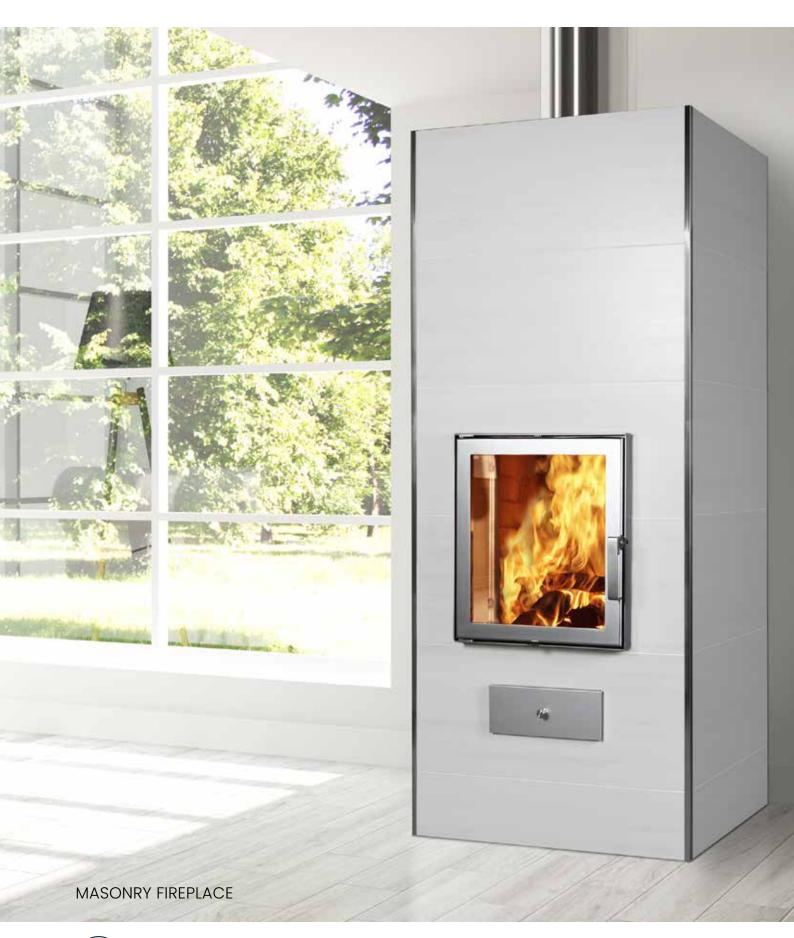

# MASONRY FIREPLACE

The Sara fireplace is a modern space-saving fireplace, the appearance of which you can choose to your liking. You can choose the color and surface from two options. The Funkkis surface is a colored plastered surface, where you can find the colors of the interior of the moment, from white to black. In addition to the plastered surface, there is a Trend surface, where the fireplace is covered with large ceramic tiles. The fact that there are no vertical seams in the tiling adds to the modern look.

The hatch is always an essential part of the fireplace. Sara's basic hatch is a black castiron hatch with surface mounting. You can also choose the optional recessed steel hatch in either black or silver.

As a buyer of Sara, you get a spectacular, authentic fireplace.